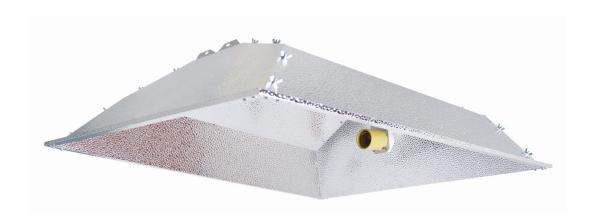

# Instruction Manual XXL Open Hood Reflector

## **Parts List**

- 22-M4 wing nuts
- 38-M4\*8 screws
- 2 –Side Aluminum sheet
- 2 -End Aluminum sheet
- 1 –Central Aluminum sheet
- 4 -Corner steel plates
- 1 –Support frame with socket kit
- 2 –V-hooks for hanging