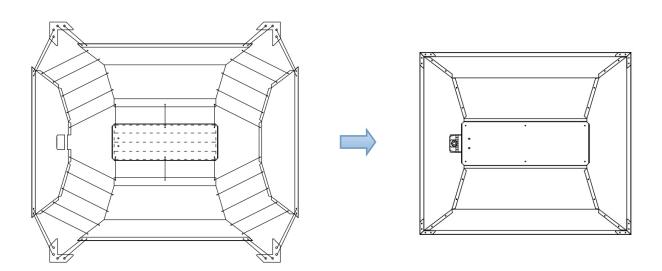

# Instruction Manual XXL Open Hood Reflector



## **Parts List**

- 22-M4 wing nuts
- 38-M4\*8 screws
- 2 –Side Aluminum sheet
- 2 -End Aluminum sheet
- 1 –Central Aluminum sheet
- 4 -Corner steel plates
- 1 –Support frame with socket kit
- 2 –V-hooks for hanging

# **Reflector Assembly**



# **Final View**





# 1 Year Limited Warranty Service

If the product will not work after you have read the troubleshooting guide and practiced the troubleshooting options, you are advised to return the Hydro Crunch™ light system to the retailer you purchased it from. The dealer will be able to examine the light and test its components. If they are not able to repair the light, they will return it to us for examination and repair/replacement. Do not attempt to repair any product on your own, as serious injury or death may result. If the retailer is not able to help you and the light is still under manufacturer's warranty, you may contact us for technical support. In some cases, you will be issued an RMA# (return merchandise authorization number) to return the unit for factory repair. C