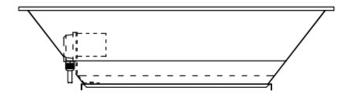

# Instruction Manual XXL Open Hood Reflector



## **Parts List**

- 22-M4 wing nuts
- 38-M4\*8 screws
- 2 –Side Aluminum sheet
- 2 -End Aluminum sheet
- 1 –Central Aluminum sheet
- 4 -Corner steel plates
- 1 –Support frame with socket kit
- 2 –V-hooks for hanging

# **Reflector Assembly**



# **Final View**





# 1 Year Limited Warranty Service

If the product will not work after you have read the troubleshooting guide and practiced the troubleshooting options, you are advised to return the Hydro Crunch™ light system to the retailer you purchased it from. The dealer will be able to examine the light and test its components. If they are not able to repair the light, they will return it to us for examination and repair/replacement. Do not attempt to repair any product on your own, as serious injury or death may result. If the retailer is not able to help you and the light is still under manufacturer's warranty, you may contact us for technical support. In some cases, you will be issued an RMA# (return merchandise authorization number) to return the unit for factory repair. Complete the warranty f