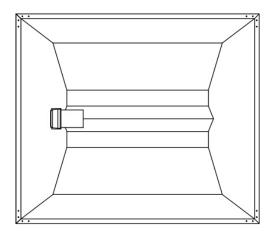

# Instruction Manual XXL Open Hood Reflector



## **Parts List**

- 22-M4 wing nuts
- 38-M4\*8 screws
- 2 –Side Aluminum sheet
- 2 -End Aluminum sheet
- 1 –Central Aluminum sheet
- 4 -Corner steel plates
- 1 –Support frame with socket kit
- 2 –V-hooks for hanging

# **Reflector Assembly**



# **Final View**





# 1 Year Limited Warranty Service

If the product will not work after you have read the troubleshooting guide and practiced the troubleshooting options, you are advised to return the Hydro Crunch™ light system to the retailer you purchased it from. The dealer will be able to examine the light and test its components. If they are not able to repair the light, they will return it to us for examination and repair/replacement. Do not attempt to repair any product on your own, as serious injury or death may result. If the retailer is not able to help you and the light is still under manufacturer's warranty, you may contact us for technical support. In some cases, you will be issued an RMA# (return merchandise authorization number) to return the unit for factory repair. Complete the warranty